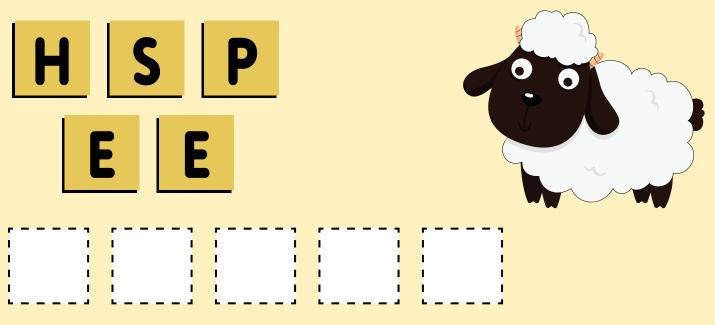

.



Answer: Dolphin









Pig :newerA

## Unscramble the letters to spell a word.







Answer: Frog



Answer: Bread

## Unscramble the letters to spell a word.



Answer: Grapes



## Unscramble the letters to spell a word.





Answer: Car



#### Unscramble the letters to spell a word.



Answer: Pizza



Answer: Lion

## Unscramble the letters to spell a word.



Answer: Teapot



# Unscramble the letters to spell a word.





Answer: Fish



# Unscramble the letters to spell a word.





**Answer: Cow** 







## Unscramble the letters to spell a word.



Answer: Puppy



Answer: Candle

#### Unscramble the letters to spell a word.



Answer: Candy







## Unscramble the letters to spell a word.



Answer: Corn



Answer: Donkey

#### Unscramble the letters to spell a word.



Answer: Sheep











#### Unscramble the letters to spell a word.



Answer: Tiger











# Unscramble the letters to spell a word.



Answer: Zebra





Answer: Baby

#### Unscramble the letters to spell a word.





Answer: Cake