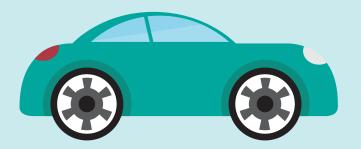

#### Unscramble the letters to spell a word.





Answer: Bee





Answer: Ball

## Unscramble the letters to spell a word.





Answer: Panda





Answer: Cat

## Unscramble the letters to spell a word.



Answer: Dolphin









Pig :newerA

## Unscramble the letters to spell a word.







Answer: Frog



Answer: Bread

## Unscramble the letters to spell a word.



Answer: Grapes



## Unscramble the letters to spell a word.





Answer: Car



#### Unscramble the letters to spell a word.



Answer: Pizza



Answer: Lion

## Unscramble the letters to spell a word.



Answer: Teapot



# Unscramble the letters to spell a word.





Answer: Fish



# Unscramble the letters to spell a word.





**Answer: Cow** 







## Unscramble the letters to spell a word.



Answer: Puppy



Answer: Candle

#### Unscramble the letters to spell a word.



Answer: Candy







## Unscramble the letters to spell a word.



Answer: Corn



Answer: Donkey

#### Unscramble the letters to spell a word.



Answer: Sheep











#### Unscramble the letters to spell a word.



Answer: Tiger











# Unscramble the letters to spell a word.



Answer: Zebra





Answer: Baby

#### Unscramble the letters to spell a word.





Answer