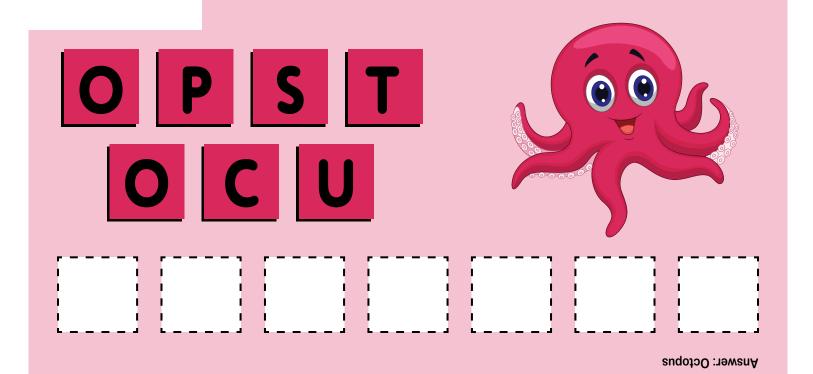

#### Unscramble the letters to spell a word.





Answer: Bee





Answer: Ball

## Unscramble the letters to spell a word.





Answer: Panda





Answer: Cat

## Unscramble the letters to spell a word.



Answer: Dolphin









Pig :newerA

## Unscramble the letters to spell a word.







Answer: Frog



Answer: Bread

## Unscramble the letters to spell a word.



Answer: Grapes



## Unscramble the letters to spell a word.





Answer: Car



#### Unscramble the letters to spell a word.



Answer: Pizza



Answer: Lion

## Unscramble the letters to spell a word.



Answer: Teapot



# Unscramble the letters to spell a word.





Answer: Fish



# Unscramble the letters to spell a word.





**Answer: Cow** 







## Unscramble the letters to spell a word.



Answer: Puppy



Answer: Candle

#### Unscramble the letters to spell a word.



Answer: Candy







## Unscramble the letters to spell a word.



Answer: Corn



Answer: Donkey

#### Unscramble the letters to spell a word.



Answer: Sheep











#### Unscramble the letters to spell a word.



Answer: Tiger











# Unscramble the letters to spell a word.



Answer: Zebra





Answer: Baby

#### Unscramble the letters to spell a word.





Answer: Cake