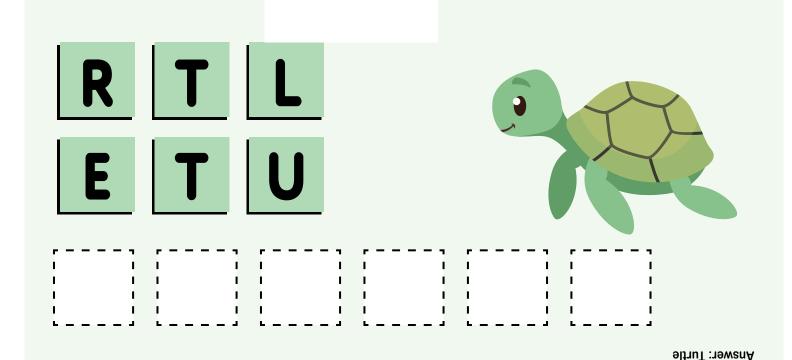

#### Unscramble the letters to spell a word.





Answer: Bee





Answer: Ball

## Unscramble the letters to spell a word.





Answer: Panda





Answer: Cat

## Unscramble the letters to spell a word.



Answer: Dolphin









Pig :newerA

## Unscramble the letters to spell a word.







Answer: Frog



Answer: Bread

## Unscramble the letters to spell a word.



Answer: Grapes



## Unscramble the letters to spell a word.





Answer: Car



#### Unscramble the letters to spell a word.



Answer: Pizza



Answer: Lion

## Unscramble the letters to spell a word.



Answer: Teapot



# Unscramble the letters to spell a word.





Answer: Fish



# Unscramble the letters to spell a word.





**Answer: Cow** 







## Unscramble the letters to spell a word.



Answer: Puppy



Answer: Candle

#### Unscramble the letters to spell a word.



Answer: Candy







## Unscramble the letters to spell a word.



Answer: Corn



Answer: Donkey

#### Unscramble the letters to spell a word.



Answer: Sheep











#### Unscramble the letters to spell a word.



Answer: Tiger











# Unscramble the letters to spell a word.



Answer: Zebra





Answer: Baby

#### Unscramble the letters to spell a word.





Answer: Cake