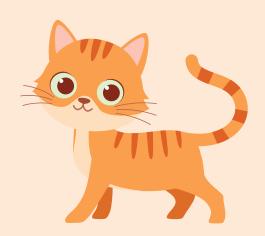

#### Unscramble the letters to spell a word.





Answer: Bee





Answer: Ball

## Unscramble the letters to spell a word.





Answer: Panda





Answer: Cat

## Unscramble the letters to spell a word.



Answer: Dolphin









Pig :newerA

## Unscramble the letters to spell a word.







Answer: Frog



Answer: Bread

## Unscramble the letters to spell a word.



Answer: Grapes



## Unscramble the letters to spell a word.





Answer: Car



#### Unscramble the letters to spell a word.



Answer: Pizza



Answer: Lion

## Unscramble the letters to spell a word.



Answer: Teapot



# Unscramble the letters to spell a word.





Answer: Fish



# Unscramble the letters to spell a word.





**Answer: Cow** 







## Unscramble the letters to spell a word.



Answer: Puppy



Answer: Candle

#### Unscramble the letters to spell a word.



Answer: Candy







## Unscramble the letters to spell a word.



Answer: Corn



Answer