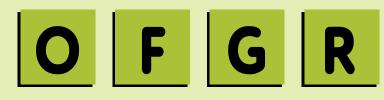

#### Unscramble the letters to spell a word.





Answer: Bee





Answer: Ball

## Unscramble the letters to spell a word.





Answer: Panda





Answer: Cat

## Unscramble the letters to spell a word.



Answer: Dolphin









Pig :newerA

## Unscramble the letters to spell a word.







Answer: Frog



Answer: Bread

## Unscramble the letters to spell a word.



Answer: Grapes



## Unscramble the letters to spell a word.





Answer: Car



#### Unscramble the letters to spell a word.



Answer: Pizza



Answer: Lion

## Unscramble the letters to spell a word.



Answer: Teapot



# Unscramble the letters to spell a word.





Answer: Fish



# Unscramble the letters to spell a word.





**Answer: Cow** 







## Unscramble the letters to spell a word.



Answer: Puppy



Answer: Candle

#### Unscramble the letters to spell a word.



Answer: Candy







## Unscramble the letters to spell a word.



Answer: Corn



Answer: Donkey

#### Unscramble the letters to spell a word.



Answer: Sheep











#### Unscramble the letters to spell a word.



Answer: Tige