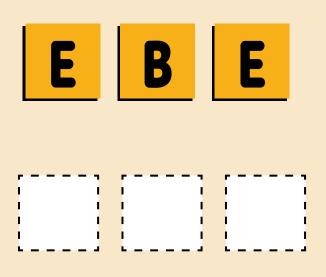

#### Unscramble the letters to spell a word.





Answer: Bee





Answer: Ball

## Unscramble the letters to spell a word.





Answer: Panda





Answer: Cat

## Unscramble the letters to spell a word.



Answer: Dolphin









Pig :newerA

## Unscramble the letters to spell a word.







Answer: Frog



Answer: Bread

## Unscramble the letters to spell a word.



Answer: Grapes



## Unscramble the letters to spell a word.





Answer: Car



#### Unscramble the letters to spell a word.



Answer: Pizza



Answer: Lion

## Unscramble the letters to spell a word.



Answer: Teapot



# Unscramble the letters to spell a word.





Answer: Fish



# Unscramble the letters to spell a word.





**Answer: Cow** 







## Unscramble the letters to spell a word.



Answer: Puppy



Answer: Candle

#### Unscramble the letters to spell