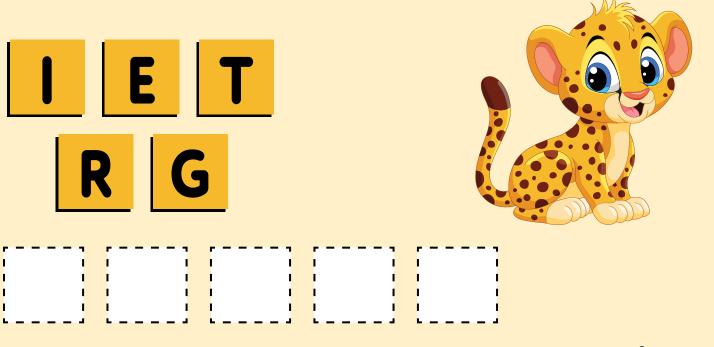

pell a word.







Answer: Frog



Answer: Bread

## Unscramble the letters to spell a word.



Answer: Grapes



## Unscramble the letters to spell a word.





Answer: Car



#### Unscramble the letters to spell a word.



Answer: Pizza



Answer: Lion

## Unscramble the letters to spell a word.



Answer: Teapot



# Unscramble the letters to spell a word.





Answer: Fish



# Unscramble the letters to spell a word.





**Answer: Cow** 







## Unscramble the letters to spell a word.



Answer: Puppy



Answer: Candle

#### Unscramble the letters to spell a word.



Answer: Candy







## Unscramble the letters to spell a word.



Answer: Corn



Answer: Donkey

#### Unscramble the letters to spell a word.



Answer: Sheep











#### Unscramble the letters to spell a word.



Answer: Tiger











# Unscramble the letters to spell a word.



Answer: Zebra





Answer: Baby

#### Unscramble the letters to spell a word.





Answer: Cake