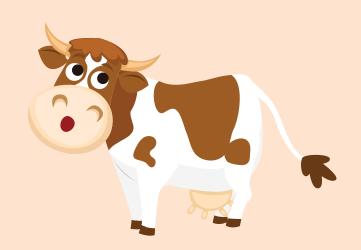

#### Unscramble the letters to spell a word.





Answer: Bee





Answer: Ball

## Unscramble the letters to spell a word.





Answer: Panda





Answer: Cat

## Unscramble the letters to spell a word.



Answer: Dolphin









Pig :newerA

## Unscramble the letters to spell a word.







Answer: Frog



Answer: Bread

## Unscramble the letters to spell a word.



Answer: Grapes



## Unscramble the letters to spell a word.





Answer: Car



#### Unscramble the letters to spell a word.



Answer: Pizza



Answer: Lion

## Unscramble the letters to spell a word.



Answer: Teapot



# Unscramble the letters to spell a word.





Answer: Fish



# Unscramble the letters to spell a word.





**Answer: Cow** 







## Unscramble the letters to spell a word.



Answer: Puppy



Answer: Candle

#### Unscramble the letters to spell a word.



Answer: Candy







## Unscramble the letters to spell a word.



Answer: Corn



Answer: Donkey

#### Unscramble the letters to spell a word.



Answer: Sheep











#### Unscramble the letters to spell a word.



Answer: Tiger











# Unscramble the letters to spell a word.



Answer: Zebra





Answer: Baby

#### Unscramble the letters to spell a word.





Answer: Cake