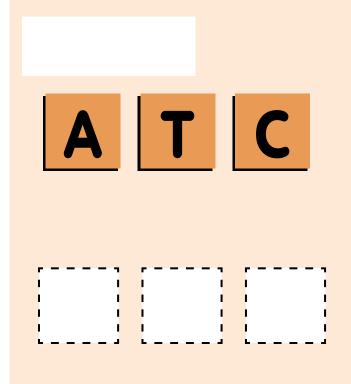

#### Unscramble the letters to spell a word.





Answer: Bee





Answer: Ball

## Unscramble the letters to spell a word.





Answer: Panda





Answer: Cat

## Unscramble the letters to spell a word.



Answer: Dolphin









Pig :newerA

## Unscramble the letters to spell a word.







Answer: Frog



Answer: Bread

## Unscramble the letters to spell a word.



Answer: Grapes



## Unscramble the letters to spell a word.





Answer: Car



#### Unscramble the letters to spell a word.



Answer: Pizza



Answer: Lion

## Unscramble the letters to spell a word.



Answer: Teapot



# Unscramble the letters to spell a word.





Answer: Fish



# Unscramble the letters to spell a word.





**Answer: Cow** 







## Unscramble the letters to spell a word.



Answer: Puppy



Answer: Candle

#### Unscramble the letters to spell a word.



Answer: Candy







## Unscramble the letters to spell a word.



Answer: Corn



Answ