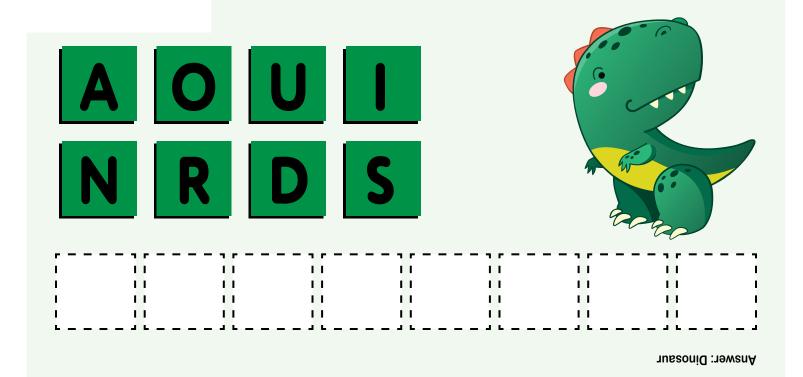

#### Unscramble the letters to spell a word.





Answer: Bee





Answer: Ball

## Unscramble the letters to spell a word.





Answer: Panda





Answer: Cat

## Unscramble the letters to spell a word.



Answer: Dolphin









Pig :newerA

## Unscramble the letters to spell a word.







Answer: Frog



Answer: Bread

## Unscramble the letters to spell a word.



Answer: Grapes



## Unscramble the letters to spell a word.





Answer: Car



#### Unscramble the letters to spell a word.



Answer: Pizza



Answer: Lion

## Unscramble the letters to spell a word.



Answer: Teapot



# Unscramble the letters to spell a word.





Answer: Fish



# Unscramble the letters to spell a word.





**Answer: Cow** 







## Unscramble the letters to spell a word.



Answer: Puppy



A