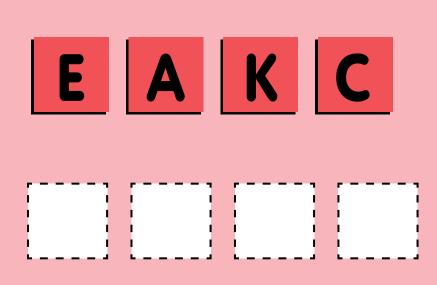

word.





Answer: Car



#### Unscramble the letters to spell a word.



Answer: Pizza



Answer: Lion

## Unscramble the letters to spell a word.



Answer: Teapot



# Unscramble the letters to spell a word.





Answer: Fish



# Unscramble the letters to spell a word.





**Answer: Cow** 







## Unscramble the letters to spell a word.



Answer: Puppy



Answer: Candle

#### Unscramble the letters to spell a word.



Answer: Candy







## Unscramble the letters to spell a word.



Answer: Corn



Answer: Donkey

#### Unscramble the letters to spell a word.



Answer: Sheep











#### Unscramble the letters to spell a word.



Answer: Tiger











# Unscramble the letters to spell a word.



Answer: Zebra





Answer: Baby

#### Unscramble the letters to spell a word.





Answer: Cake