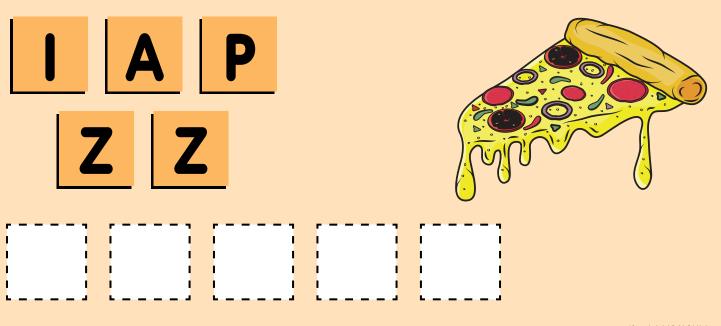

#### Unscramble the letters to spell a word.





Answer: Bee





Answer: Ball

## Unscramble the letters to spell a word.





Answer: Panda





Answer: Cat

## Unscramble the letters to spell a word.



Answer: Dolphin









Pig :newerA

## Unscramble the letters to spell a word.







Answer: Frog



Answer: Bread

## Unscramble the letters to spell a word.



Answer: Grapes



## Unscramble the letters to spell a word.





Answer: Car



#### Unscramble the letters to spell a word.



Answer: Pizza



Answer: Lion

## Unscramble the letters to spell a word.



Answer: Teapot



# Unscramble the letters to spell a word.





Answer: Fish



# Unscramble the letters to spell a word.





**Answer: Cow** 







## Unscramble the letters to spell a word.



Answer: Puppy



Answer: Candle

#### Unscramble the letters to spell a word.



Answer: Candy







## Unscramble the letters to spell a word.



Answer: Corn



Answer: Donkey

#### Unscramble the letters to spell a word.



Answer: Sheep











#### Unscramble the letters to spell a word.



Answer: Tiger











# Unscramble the letters to spell a word.



Answer: Zebra





Answer: Baby

#### Unscramble the letters to spell a word.





Answer: Cake