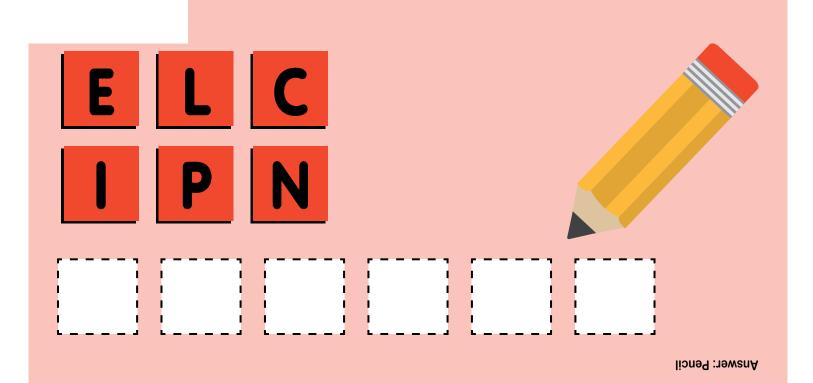

Answer: Frog



Answer: Bread

## Unscramble the letters to spell a word.



Answer: Grapes



## Unscramble the letters to spell a word.





Answer: Car



#### Unscramble the letters to spell a word.



Answer: Pizza



Answer: Lion

## Unscramble the letters to spell a word.



Answer: Teapot



# Unscramble the letters to spell a word.





Answer: Fish



# Unscramble the letters to spell a word.





**Answer: Cow** 







## Unscramble the letters to spell a word.



Answer: Puppy



Answer: Candle

#### Unscramble the letters to spell a word.



Answer: Candy







## Unscramble the letters to spell a word.



Answer: Corn



Answer: Donkey

#### Unscramble the letters to spell a word.



Answer: Sheep











#### Unscramble the letters to spell a word.



Answer: Tiger











# Unscramble the letters to spell a word.



Answer: Zebra





Answer: Baby

#### Unscramble the letters to spell a word.





Answer: Cake