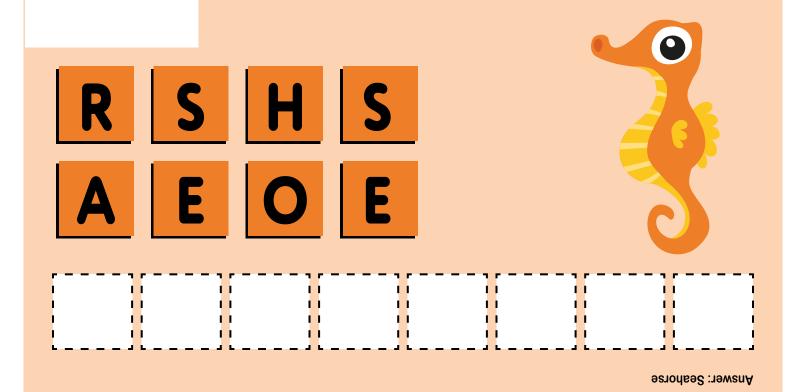

#### Unscramble the letters to spell a word.





Answer: Bee





Answer: Ball

## Unscramble the letters to spell a word.





Answer: Panda





Answer: Cat

## Unscramble the letters to spell a word.



Answer: Dolphin









Pig :newerA

## Unscramble the letters to spell a word.







Answer: Frog



Answer: Bread

## Unscramble the letters to spell a word.



Answer: Grapes



## Unscramble the letters to spell a word.





Answer: Car



#### Unscramble the letters to spell a word.



Answer: Pizza



Answer: Lion

## Unscramble the letters to spell a word.



Answer: Teapot



# Unscramble the letters to spell a word.





Answer: Fish



# Unscramble the letters to spell a word.





**Answer: Cow** 







## Unscramble the letters to spell a word.



Answer: Puppy



Answer: Candle

#### Unscramble the letters to spell a word.



Answer: Candy







## Unscramble the letters to spell a word.



Answer: Corn



Answer: Donkey

#### Unscramble the letters to spell a word.



Answer: Sheep











#### Unscramble the letters to spell a word.



Answer: Tiger











# Unscramble the letters to spell a word.



Answer: Zebra





Answer: Baby

#### Unscramble the letters to spell a word.





Answer: Cake