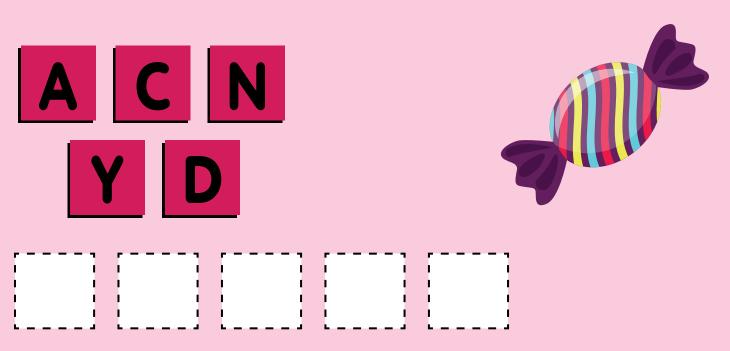

r: Bee





Answer: Ball

## Unscramble the letters to spell a word.





Answer: Panda





Answer: Cat

## Unscramble the letters to spell a word.



Answer: Dolphin









Pig :newerA

## Unscramble the letters to spell a word.







Answer: Frog



Answer: Bread

## Unscramble the letters to spell a word.



Answer: Grapes



## Unscramble the letters to spell a word.





Answer: Car



#### Unscramble the letters to spell a word.



Answer: Pizza



Answer: Lion

## Unscramble the letters to spell a word.



Answer: Teapot



# Unscramble the letters to spell a word.





Answer: Fish



# Unscramble the letters to spell a word.





**Answer: Cow** 







## Unscramble the letters to spell a word.



Answer: Puppy



Answer: Candle

#### Unscramble the letters to spell a word.



Answer: Candy







## Unscramble the letters to spell a word.



Answer: Corn



Answer: Donkey

#### Unscramble the letters to spell a word.



Answer: Sheep











#### Unscramble the letters to spell a word.



Answer: Tiger











# Unscramble the letters to spell a word.



Answer: Zebra





Answer: Baby

#### Unscramble the letters to spell a word.





Answer: Cake