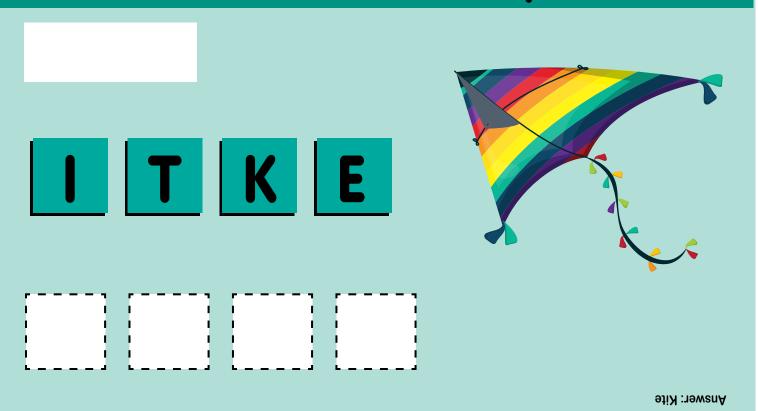

all

## Unscramble the letters to spell a word.





Answer: Panda





Answer: Cat

## Unscramble the letters to spell a word.



Answer: Dolphin









Pig :newerA

## Unscramble the letters to spell a word.







Answer: Frog



Answer: Bread

## Unscramble the letters to spell a word.



Answer: Grapes



## Unscramble the letters to spell a word.





Answer: Car



#### Unscramble the letters to spell a word.



Answer: Pizza



Answer: Lion

## Unscramble the letters to spell a word.



Answer: Teapot



# Unscramble the letters to spell a word.





Answer: Fish



# Unscramble the letters to spell a word.





**Answer: Cow** 







## Unscramble the letters to spell a word.



Answer: Puppy



Answer: Candle

#### Unscramble the letters to spell a word.



Answer: Candy







## Unscramble the letters to spell a word.



Answer: Corn



Answer: Donkey

#### Unscramble the letters to spell a word.



Answer: Sheep











#### Unscramble the letters to spell a word.



Answer: Tiger











# Unscramble the letters to spell a word.



Answer: Zebra





Answer: Baby

#### Unscramble the letters to spell a word.





Answer: Cake