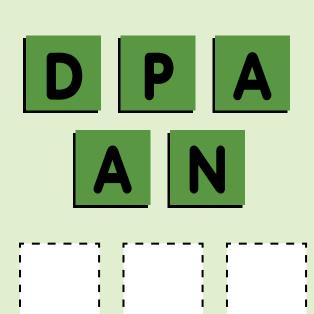

#### Unscramble the letters to spell a word.





Answer: Bee





Answer: Ball

## Unscramble the letters to spell a word.





Answer: Panda





Answer: Cat

## Unscramble the letters to spell a word.



Answer: Dolphin









Pig :newerA

## Unscramble the letters to spell a word.







Answer: Frog



Answer: Bread

## Unscramble the letters to spell a word.



Answer: Grapes



## Unscramble the letters to spell a word.





Answer: Car



#### Unscramble the letters to spell a word.



Answer: Pizza



Answer: Lion

## Unscramble the letters to spell a word.



Answer: Teapot



# Unscramble the letters to spell a word.





Answer: Fish



# Unscramble the letters to spell a word.





**Answer: Cow** 







## Unscramble the letters to spell a word.



Answer: Puppy



Answer: Candle

#### Unscramble the letters to spell a word.



Answer: Candy







## Unscramble the letters to spell a word.



A