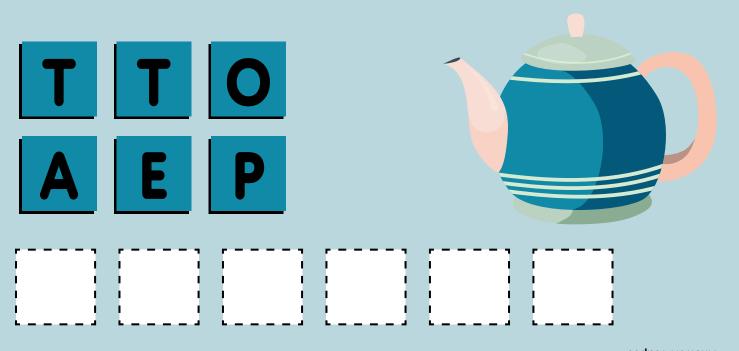

#### Unscramble the letters to spell a word.





Answer: Bee





Answer: Ball

## Unscramble the letters to spell a word.





Answer: Panda





Answer: Cat

## Unscramble the letters to spell a word.



Answer: Dolphin









Pig :newerA

## Unscramble the letters to spell a word.







Answer: Frog



Answer: Bread

## Unscramble the letters to spell a word.



Answer: Grapes



## Unscramble the letters to spell a word.





Answer: Car



#### Unscramble the letters to spell a word.



Answer: Pizza



Answer: Lion

## Unscramble the letters to spell a word.



Answer: Teapot



# Unscramble the letters to spell a word.





Answer: Fish



# Unscramble the letters to spell a word.





**Answer: Cow** 







## Unscramble the letters to spell a word.



Answer: Puppy



Answer: Candle

#### Unscramble the letters to spell a word.



Answer: Candy







## Unscramble the letters to spell a word.



Answer: Corn



Answer: Donkey

#### Unscramble the letters to spell a word.



Answer: Sheep











#### Unscramble the letters to spell a word.



Answer: Tiger











# Unscramble the letters to spell a word.



Answer: Zebra





Answer: Baby

#### Unscramble the letters to spell a word.





Answer: Cake