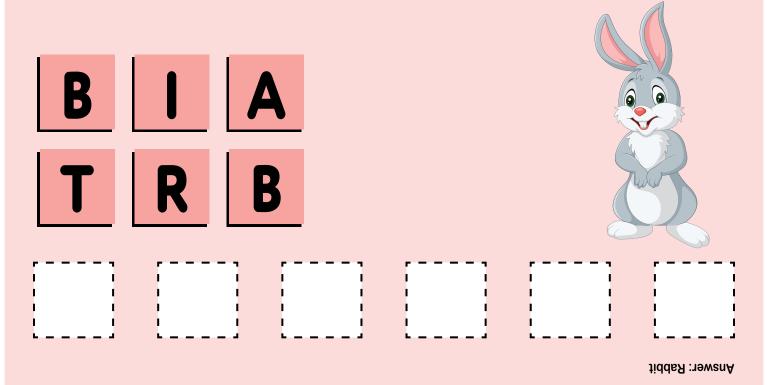

#### Unscramble the letters to spell a word.





Answer: Bee





Answer: Ball

## Unscramble the letters to spell a word.





Answer: Panda





Answer: Cat

## Unscramble the letters to spell a word.



Answer: Dolphin









Pig :newerA

## Unscramble the letters to spell a word.







Answer: Frog



Answer: Bread

## Unscramble the letters to spell a word.



Answer: Grapes



## Unscramble the letters to spell a word.





Answer: Car



#### Unscramble the letters to spell a word.



Answer: Pizza



Answer: Lion

## Unscramble the letters to spell a word.



Answer: Teapot



# Unscramble the letters to spell a word.





Answer: Fish



# Unscramble the letters to spell a word.





**Answer: Cow** 







## Unscramble the letters to spell a word.



Answer: Puppy



Ans