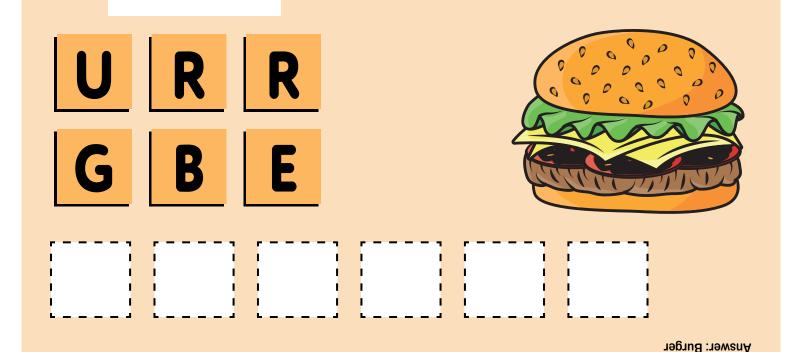

#### Unscramble the letters to spell a word.





Answer: Bee





Answer: Ball

## Unscramble the letters to spell a word.





Answer: Panda





Answer: Cat

## Unscramble the letters to spell a word.



Answer: Dolphin









Pig :newerA

## Unscramble the letters to spell a word.







Answer: Frog



Answer: Bread

## Unscramble the letters to spell a word.



Answer: Grapes



## Unscramble the letters to spell a word.





Answer: Car



#### Unscramble the letters to spell a word.



Answer: Pizza



Answer: Lion

## Unscramble the letters to spell a word.



Answer: Teapot



# Unscramble the letters to spell a word.





Answer: Fish



# Unscramble the letters to spell a word.





**Answer: Cow** 







## Unscramble the letters to spell a word.



Answer: Puppy



Answer: Candle

#### Unscramble the letters to spell a word.



Answer: Candy







## Unscramble the letters to spell a word.



Answer: Corn



Answer: Donkey

#### Unscramble the letters to spell a word.



Answer: Sheep











#### Unscramble the letters to spell a word.



Answer: Tiger











# Unscramble the letters to spell a word.



Answer: Zebra





Answer: Baby

#### Unscramble the letters to spell a word.





Answer: Cake