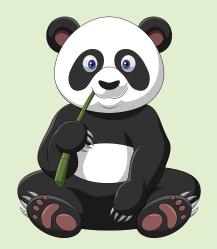

#### Unscramble the letters to spell a word.





Answer: Bee





Answer: Ball

## Unscramble the letters to spell a word.





Answer: Panda





Answer: Cat

## Unscramble the letters to spell a word.



Answer: Dolphin









Pig :newerA

## Unscramble the letters to spell a word.







Answer: Frog



Answer: Bread

## Unscramble the letters to spell a word.



Answer: Grapes



## Unscramble the letters to spell a word.





Answer: Car



#### Unscramble the letters to spell a word.



Answer: Pizza



Answer: Lion

## Unscramble the letters to spell a word.



Answer: Teapot



# Unscramble the letters to spell a word.





Answer: Fish



# Unscramble the letters to spell a word.





**Answer: Cow** 







## Unscramble the letters to spell a word.



Answer: Puppy



Answer: Candle

#### Unscramble the letters to spell a word.



Answer: Candy







## Unscramble the letters to spell a word.



Ans