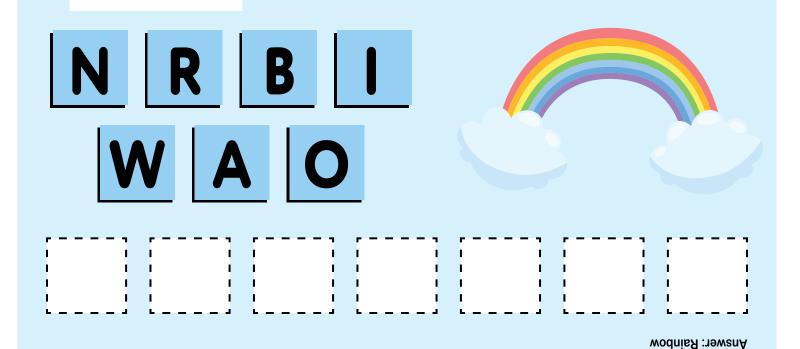

r: Ball

## Unscramble the letters to spell a word.





Answer: Panda





Answer: Cat

## Unscramble the letters to spell a word.



Answer: Dolphin









Pig :newerA

## Unscramble the letters to spell a word.







Answer: Frog



Answer: Bread

## Unscramble the letters to spell a word.



Answer: Grapes



## Unscramble the letters to spell a word.





Answer: Car



#### Unscramble the letters to spell a word.



Answer: Pizza



Answer: Lion

## Unscramble the letters to spell a word.



Answer: Teapot



# Unscramble the letters to spell a word.





Answer: Fish



# Unscramble the letters to spell a word.





**Answer: Cow** 







## Unscramble the letters to spell a word.



Answer: Puppy



Answer: Candle

#### Unscramble the letters to spell a word.



Answer: Candy







## Unscramble the letters to spell a word.



Answer: Corn



Answer: Donkey

#### Unscramble the letters to spell a word.



Answer: Sheep











#### Unscramble the letters to spell a word.



Answer: Tiger











# Unscramble the letters to spell a word.



Answer: Zebra





Answer: Baby

#### Unscramble the letters to spell a word.





Answer: Cake