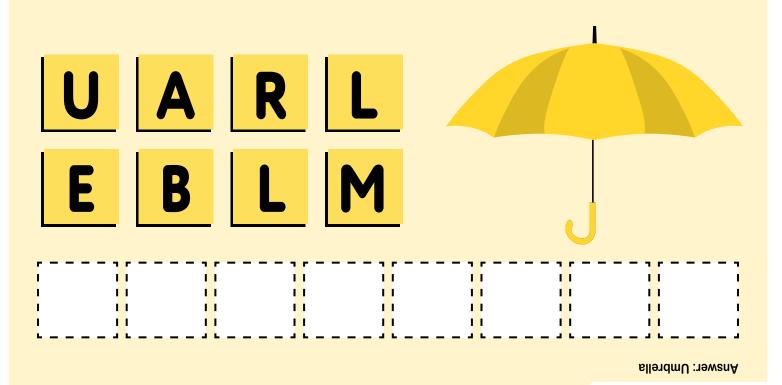

Ball

## Unscramble the letters to spell a word.





Answer: Panda





Answer: Cat

## Unscramble the letters to spell a word.



Answer: Dolphin









Pig :newerA

## Unscramble the letters to spell a word.







Answer: Frog



Answer: Bread

## Unscramble the letters to spell a word.



Answer: Grapes



## Unscramble the letters to spell a word.





Answer: Car



#### Unscramble the letters to spell a word.



Answer: Pizza



Answer: Lion

## Unscramble the letters to spell a word.



Answer: Teapot



# Unscramble the letters to spell a word.





Answer: Fish



# Unscramble the letters to spell a word.





**Answer: Cow** 







## Unscramble the letters to spell a word.



Answer: Puppy



Answer: Candle

#### Unscramble the letters to spell a word.



Answer: Candy







## Unscramble the letters to spell a word.



Answer: Corn



Answer: Donkey

#### Unscramble the letters to spell a word.



Answer: Sheep











#### Unscramble the letters to spell a word.



Answer: Tiger











# Unscramble the letters to spell a word.



Answer: Zebra





Answer: Baby

#### Unscramble the letters to spell a word.





Answer: Cake