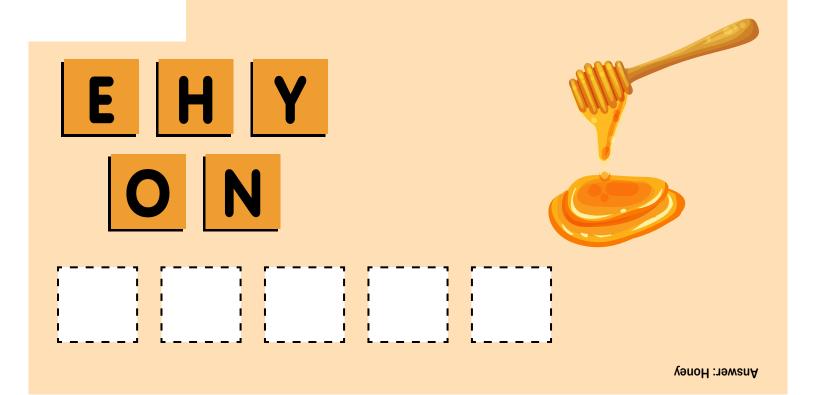

nswer: Frog



Answer: Bread

## Unscramble the letters to spell a word.



Answer: Grapes



## Unscramble the letters to spell a word.





Answer: Car



#### Unscramble the letters to spell a word.



Answer: Pizza



Answer: Lion

## Unscramble the letters to spell a word.



Answer: Teapot



# Unscramble the letters to spell a word.





Answer: Fish



# Unscramble the letters to spell a word.





**Answer: Cow** 







## Unscramble the letters to spell a word.



Answer: Puppy



Answer: Candle

#### Unscramble the letters to spell a word.



Answer: Candy







## Unscramble the letters to spell a word.



Answer: Corn



Answer: Donkey

#### Unscramble the letters to spell a word.



Answer: Sheep











#### Unscramble the letters to spell a word.



Answer: Tiger











# Unscramble the letters to spell a word.



Answer: Zebra





Answer: Baby

#### Unscramble the letters to spell a word.





Answer: Cake