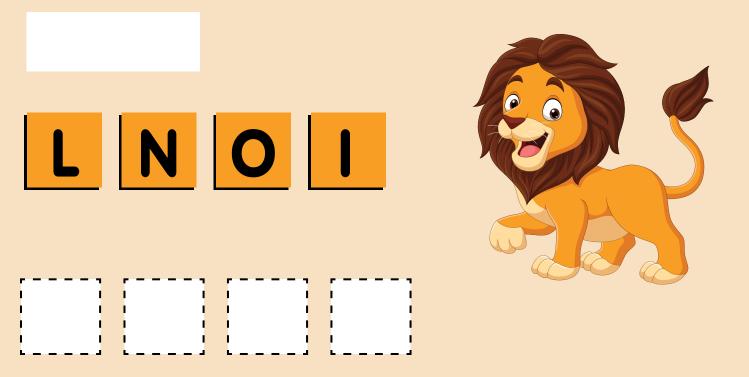

#### Unscramble the letters to spell a word.





Answer: Bee





Answer: Ball

## Unscramble the letters to spell a word.





Answer: Panda





Answer: Cat

## Unscramble the letters to spell a word.



Answer: Dolphin









Pig :newerA

## Unscramble the letters to spell a word.







Answer: Frog



Answer: Bread

## Unscramble the letters to spell a word.



Answer: Grapes



## Unscramble the letters to spell a word.





Answer: Car



#### Unscramble the letters to spell a word.



Answer: Pizza



Answer: Lion

## Unscramble the letters to spell a word.



Answer: Teapot



# Unscramble the letters to spell a word.





Answer: Fish



# Unscramble the letters to spell a word.





**Answer: Cow** 







## Unscramble the letters to spell a word.



Answer: Puppy



Answer: Candle

#### Unscramble the letters to spell a word.



Answer: Candy







## Unscramble the letters to spell a word.



Answer: Corn



Answer: Donkey

#### Unscramble the letters to spell a word.



Answer: Sheep











#### Unscramble the letters to spell a word.



Answer: Tiger











# Unscramble the letters to spell a word.



Answer: Zebra





Answer: Baby

#### Unscramble the letters to spell a word.





Answer: Cake