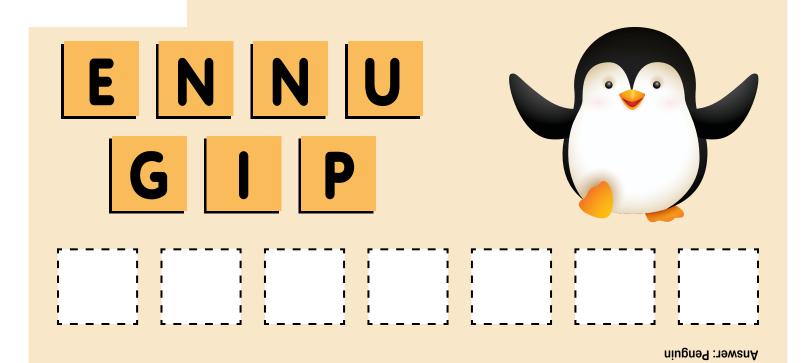

#### Unscramble the letters to spell a word.





Answer: Bee





Answer: Ball

## Unscramble the letters to spell a word.





Answer: Panda





Answer: Cat

## Unscramble the letters to spell a word.



Answer: Dolphin









Pig :newerA

## Unscramble the letters to spell a word.







Answer: Frog



Answer: Bread

## Unscramble the letters to spell a word.



Answer: Grapes



## Unscramble the letters to spell a word.





Answer: Car



#### Unscramble the letters to spell a word.



Answer: Pizza



Answer: Lion

## Unscramble the letters to spell a word.



Answer: Teapot



# Unscramble the letters to spell a word.





Answer: Fish



# Unscramble the letters to spell a word.





**Answer: Cow** 







## Unscramble the letters to spell a word.



Answer: Puppy



Answe