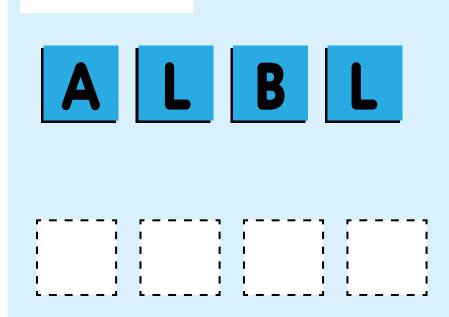

#### Unscramble the letters to spell a word.





Answer: Bee





Answer: Ball

## Unscramble the letters to spell a word.





Answer: Panda





Answer: Cat

## Unscramble the letters to spell a word.



Answer: Dolphin









Pig :newerA

## Unscramble the letters to spell a word.







Answer: Frog



Answer: Bread

## Unscramble the letters to spell a word.



Answer: Grapes



## Unscramble the letters to spell a word.





Answer: Car



#### Unscramble the letters to spell a word.



Answer: Pizza



Answer: Lion

## Unscramble the letters to spell a word.



Answer: Teapot



# Unscramble the letters to spell a word.





Answer: Fish



# Unscramble the letters to spell a word.





**Answer: Cow** 







## Unscramble the letters to spell a word.



Answer: Puppy



Answer: Candle

#### Unscramble the letters to spell a word.



Answer