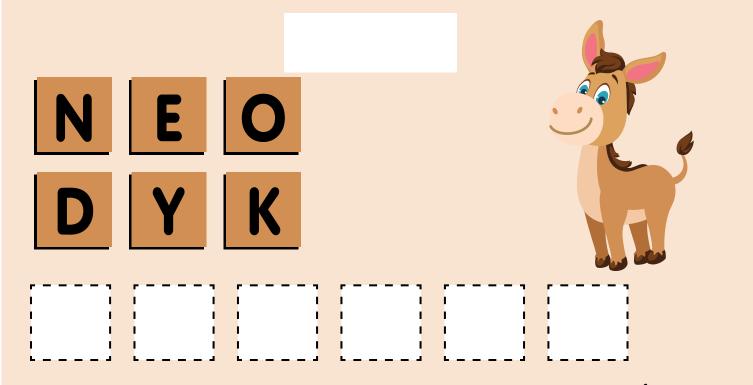

anda





Answer: Cat

## Unscramble the letters to spell a word.



Answer: Dolphin









Pig :newerA

## Unscramble the letters to spell a word.







Answer: Frog



Answer: Bread

## Unscramble the letters to spell a word.



Answer: Grapes



## Unscramble the letters to spell a word.





Answer: Car



#### Unscramble the letters to spell a word.



Answer: Pizza



Answer: Lion

## Unscramble the letters to spell a word.



Answer: Teapot



# Unscramble the letters to spell a word.





Answer: Fish



# Unscramble the letters to spell a word.





**Answer: Cow** 







## Unscramble the letters to spell a word.



Answer: Puppy



Answer: Candle

#### Unscramble the letters to spell a word.



Answer: Candy







## Unscramble the letters to spell a word.



Answer: Corn



Answer: Donkey

#### Unscramble the letters to spell a word.



Answer: Sheep











#### Unscramble the letters to spell a word.



Answer: Tiger











# Unscramble the letters to spell a word.



Answer: Zebra





Answer: Baby

#### Unscramble the letters to spell a word.





Answer: Cake