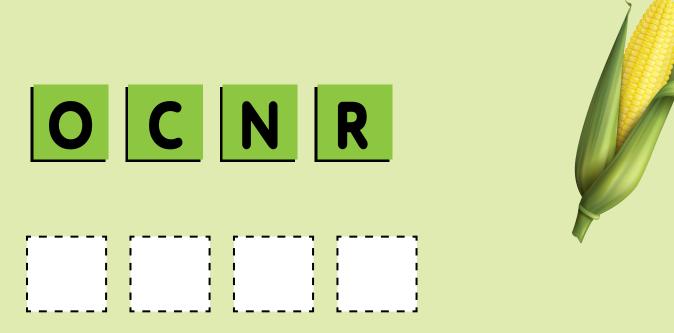

.





Answer: Panda





Answer: Cat

## Unscramble the letters to spell a word.



Answer: Dolphin









Pig :newerA

## Unscramble the letters to spell a word.







Answer: Frog



Answer: Bread

## Unscramble the letters to spell a word.



Answer: Grapes



## Unscramble the letters to spell a word.





Answer: Car



#### Unscramble the letters to spell a word.



Answer: Pizza



Answer: Lion

## Unscramble the letters to spell a word.



Answer: Teapot



# Unscramble the letters to spell a word.





Answer: Fish



# Unscramble the letters to spell a word.





**Answer: Cow** 







## Unscramble the letters to spell a word.



Answer: Puppy



Answer: Candle

#### Unscramble the letters to spell a word.



Answer: Candy







## Unscramble the letters to spell a word.



Answer: Corn



Answer: Donkey

#### Unscramble the letters to spell a word.



Answer: Sheep











#### Unscramble the letters to spell a word.



Answer: Tiger











# Unscramble the letters to spell a word.



Answer: Zebra





Answer: Baby

#### Unscramble the letters to spell a word.





Answer: Cake