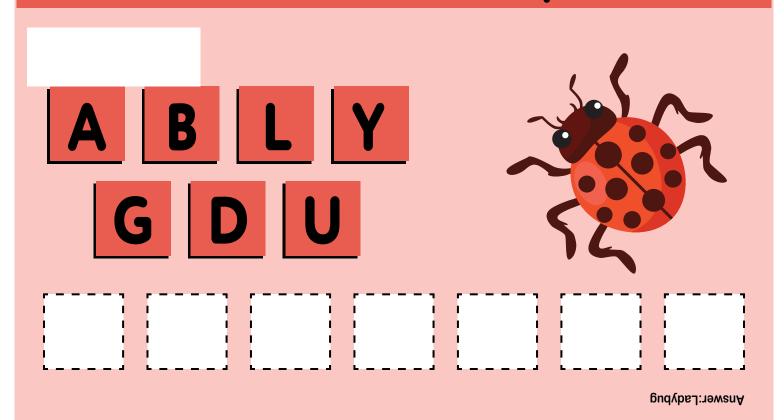

hin









Pig :newerA

## Unscramble the letters to spell a word.







Answer: Frog



Answer: Bread

## Unscramble the letters to spell a word.



Answer: Grapes



## Unscramble the letters to spell a word.





Answer: Car



#### Unscramble the letters to spell a word.



Answer: Pizza



Answer: Lion

## Unscramble the letters to spell a word.



Answer: Teapot



# Unscramble the letters to spell a word.





Answer: Fish



# Unscramble the letters to spell a word.





**Answer: Cow** 







## Unscramble the letters to spell a word.



Answer: Puppy



Answer: Candle

#### Unscramble the letters to spell a word.



Answer: Candy







## Unscramble the letters to spell a word.



Answer: Corn



Answer: Donkey

#### Unscramble the letters to spell a word.



Answer: Sheep











#### Unscramble the letters to spell a word.



Answer: Tiger











# Unscramble the letters to spell a word.



Answer: Zebra





Answer: Baby

#### Unscramble the letters to spell a word.





Answer: Cake