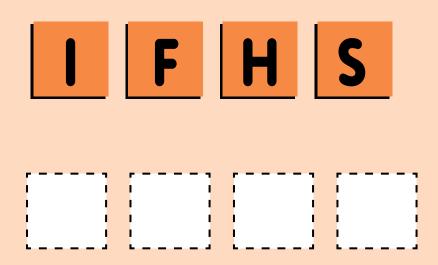

#### Unscramble the letters to spell a word.





Answer: Bee





Answer: Ball

## Unscramble the letters to spell a word.





Answer: Panda





Answer: Cat

## Unscramble the letters to spell a word.



Answer: Dolphin









Pig :newerA

## Unscramble the letters to spell a word.







Answer: Frog



Answer: Bread

## Unscramble the letters to spell a word.



Answer: Grapes



## Unscramble the letters to spell a word.





Answer: Car



#### Unscramble the letters to spell a word.



Answer: Pizza



Answer: Lion

## Unscramble the letters to spell a word.



Answer: Teapot



# Unscramble the letters to spell a word.





Answer: Fish



# Unscramble the letters to spell a word.





**Answer: Cow** 







## Unscramble the letters to spell a word.



Answer: Puppy



Answer: Candle

#### Unscramble the letters to spell a word.



Answer: Candy







## Unscramble the letters to spell a word.



Answer: Corn



Answer: Donkey

#### Unscramble the letters to spell a word.



Answer: Sheep











#### Unscramble the letters to spell a word.



Answer: Tiger











# Unscramble the letters to spell a word.



Answer: Zebra





Answer: Baby

#### Unscramble the letters to spell a word.





Answer: Cake