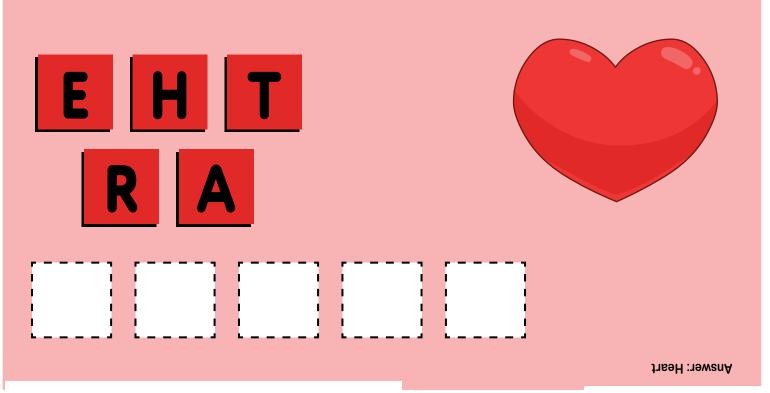

Answer: Frog



Answer: Bread

## Unscramble the letters to spell a word.



Answer: Grapes



## Unscramble the letters to spell a word.





Answer: Car



#### Unscramble the letters to spell a word.



Answer: Pizza



Answer: Lion

## Unscramble the letters to spell a word.



Answer: Teapot



# Unscramble the letters to spell a word.





Answer: Fish



# Unscramble the letters to spell a word.





**Answer: Cow** 







## Unscramble the letters to spell a word.



Answer: Puppy



Answer: Candle

#### Unscramble the letters to spell a word.



Answer: Candy







## Unscramble the letters to spell a word.



Answer: Corn



Answer: Donkey

#### Unscramble the letters to spell a word.



Answer: Sheep











#### Unscramble the letters to spell a word.



Answer: Tiger











# Unscramble the letters to spell a word.



Answer: Zebra





Answer: Baby

#### Unscramble the letters to spell a word.





Answer: Cake