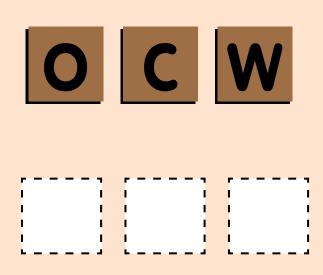

#### Unscramble the letters to spell a word.





Answer: Bee





Answer: Ball

## Unscramble the letters to spell a word.





Answer: Panda





Answer: Cat

## Unscramble the letters to spell a word.



Answer: Dolphin









Pig :newerA

## Unscramble the letters to spell a word.







Answer: Frog



Answer: Bread

## Unscramble the letters to spell a word.



Answer: Grapes



## Unscramble the letters to spell a word.





Answer: Car



#### Unscramble the letters to spell a word.



Answer: Pizza



Answer: Lion

## Unscramble the letters to spell a word.



Answer: Teapot



# Unscramble the letters to spell a word.





Answer: Fish



# Unscramble the letters to spell a word.





**Answer: Cow** 







## Unscramble the letters to spell a word.



Answer: Puppy



Answer: Candle

#### Unscramble the letters to spell a word.



Answer: Candy







## Unscramble the letters to spell a word.



Answer: Corn



Answer: Donkey

#### Unscramble the letters to spell a word.



Answer: Sheep











#### Unscramble the letters to spell a word.



Answer: Tiger











# Unscramble the letters to spell a word.



Answer: Zebra





Answer: Baby

#### Unscramble the letters to spell a word.





Answer: Cake